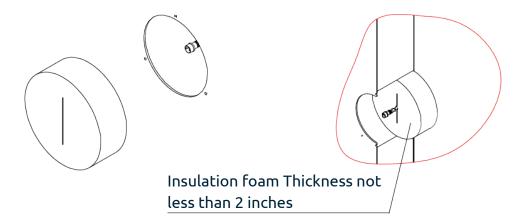

#### Step 2. Insert insulation foam

- 1.Run the sensor connector through the hole.
- 2.Keep no space gap to ensure insulation.