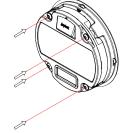

## Step 6. Fix the main unit.

Fix the main unit with four screws provided.

Keep "TOP" pointing up