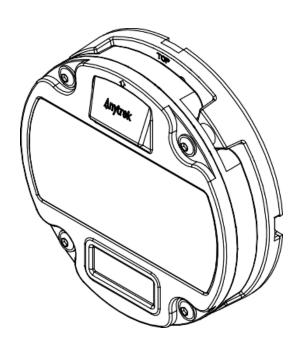

## Step 6. Fix the main unit.

Fix the main unit with four screws provided.

Keep "TOP" pointing up