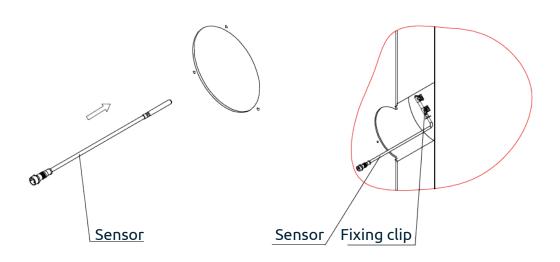

## Part II: Install ThermoTrack

(Suitable for 3-inch mounting hole)

Fix the sensor with the fixing clip

## Part II: Install ThermoTrack

(Suitable for 3-inch mounting hole)