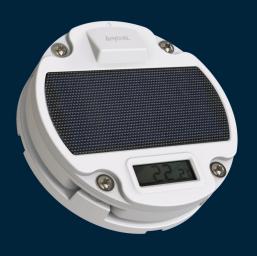

## Step 6. Fix the main unit.

Fix the main unit with four screws provided.

Keep "TOP" pointing up