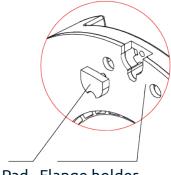

lp you understand and use the product. For accuracy and reliability, Anytrek may make improvements and/or changes to this document at any time and without notice. If you experience any problems in use or have any suggestions, please contact us via the contact info provided in this document. We will do our best to resolve any issues, as well as evaluate and implement any suggestions.



## Part I: Remove Existing Equipment



## Remove thermometer







## Part II: Install ThermoTrack

(Suitable for 3-inch mounting hole)







Fix the sensor with the fixing clip



## Part II: Install ThermoTrack

(Suitable for 3-inch mounting hole)

#### Step 2. Insert insulation foam



- 1.Run the sensor connector through the hole.
- 2.Keep no space gap to ensure insulation.

#### Step 3. Install Pad



Pad Flange holder



Pad Flange holder







## Step 6. Fix the main unit.





Fix the main unit with four screws provided.



Keep "TOP" pointing up



#### **USA Offices**

West Coast: 4405 E. Airport Dr., Suite 106, Ontario, CA 91761

East Coast: 1554 B, Hwy. 80 East, Pooler, GA 31322





#### **Canada Office**

11535 1st Avenue, Suite 309, Saint-Georges, Québec, G5Y 7X3





#### **Mexico Office**

Salamanca Juventino Rossas KM 0.5 C, Salamanca GTO, CP 36750