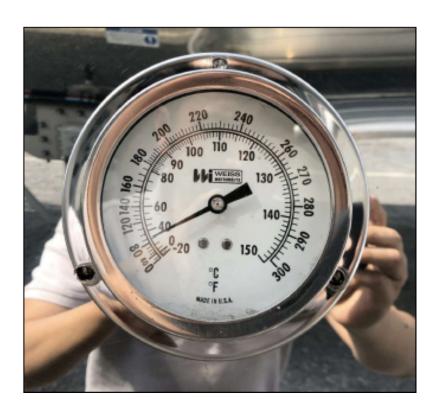

manual, graphic, electronic, mechanical, or otherwise, without the prior written consent of Anytrek Corporation.

### **Trademark**



The Anytrek logo and ThermoTrack brand are trademarks of Anytrek Corporation.

## **Statement Disclaimer**

You are welcome to use the products of Anytrek Corporation. (Hereinafter referred to as Anytrek). This document is intended to help you understand and use the product. For accuracy and reliability, Anytrek may make improvements and/or changes to this document at any time and without notice. If you experience any problems in use or have any suggestions, please contact us via the contact info provided in this document. We will do our best to resolve any issues, as well as evaluate and implement any suggestions.



## Part I: Remove Existing Equipment



## Remove thermometer







## Part II: Install ThermoTrack

(Suitable for 3-inch mounting hole)







Fix the sensor with the fixing clip



## Part II: Install ThermoTrack

(Suitable for 3-inch mounting hole)

#### Step 2. Insert insulation foam



- 1.Run the sensor connector through the hole.
- 2.Keep no space gap to ensure insulation.

#### Step 3. Install Pad



Pad Flange holder



Pad Flange holder







## Step 6. Fix the main unit.





Fix the main unit with four screws provided.



Keep "TOP" pointing up



#### **USA Offices**

West Coast: 4405 E. Airport Dr., Suite 106, Ontario, CA 91761

East Coast: 1554 B, Hwy. 80 East, Pooler, GA 31322





#### **Canada Office**

11535 1st Avenue, Suite 309, Saint-Georges, Québec, G5Y 7X3





#### **Mexico Office**

Salamanca Juvent