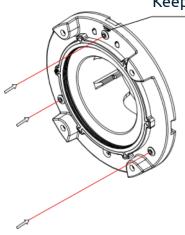

uracy and reliability, Anytrek may make improvements and/or changes to this document at any time and without notice. If you experience any problems in use or have any suggestions, please contact us via the contact info provided in this document. We will do our best to resolve any issues, as well as evaluate and implement any suggestions.



## Part I: Remove Existing Equipment



## Remove thermometer







## Part II: Install ThermoTrack

(Suitable for 3-inch mounting hole)







Fix the sensor with the fixing clip



## Part II: Install ThermoTrack

(Suitable for 3-inch mounting hole)

#### Step 2. Insert insulation foam



- 1.Run the sensor connector through the hole.
- 2.Keep no space gap to ensure insulation.

#### Step 3. Install Pad



Pad Flange holder



Pad Flange holder







## Step 6. Fix the main unit.





Fix the main unit with four screws provided.



Keep "TOP" pointing up



#### **USA Offices**

West Coast: 4405 E. Airport Dr., Suite 106, Ontario, CA 91761

East Coast: 1554 B, Hwy. 80 East, Pooler, GA 31322





#### **Canada Office**

11535 1st Avenue, Suite 309, Saint-Georges, Québec, G5Y 7X3





#### **Mexico Office**

Salamanca Juventino Rossas KM 0.5 C, Salamanca GTO, CP 36750