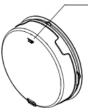

## Part II: Install ThermoTrack

(Suitable for 3-inch mounting hole)

Fix the sensor with the fixing clip