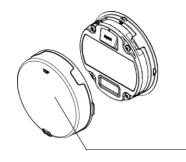

## Step 6. Fix the main unit.

Fix the main unit with four screws provided.

Keep "TOP" pointing up