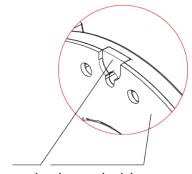

## Part II: Install ThermoTrack

(Suitable for 3-inch mounting hole)

Fix the sensor with the fixing clip

## Part II: Install ThermoTrack

(Suitable for 3-inch mounting hole)