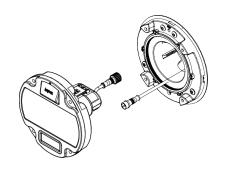

## Step 6. Fix the main unit.

Fix the main unit with four screws provided.

Keep "TOP" pointing up