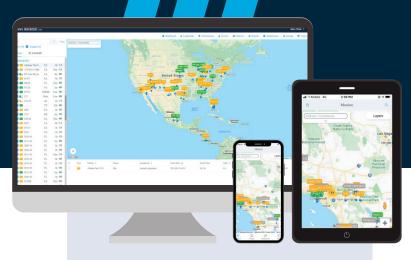

## **AnyFleet**

Track and Manage Your Assets Anytime, Anywhere

Our Web Portal has many Features to help you improve the efficiency of your Business.

Many of our clients have used it to integrate the data provided by any of Anytrek's GPS tracking products into their management platforms. Our APIs are secure, robust and use industry-standard REST API calls that in most cases allow for integration to occur in minutes. Clients using software from any of our integration partners (shown below) will be able to start using any GPS tracker from Anytrek immediately without having to do anything.

#### Manage your Assets with Accurate Data

Instantly Check Your Yard Inventory

Locate Assets By Groups or Landmarks

Secure, quick and simple integration into 3<sup>rd</sup> party TMS

Comprehensive Maintenance Notifications

Informative Alerts Sent Via Phone & Email

Real-Time Location

Yard Inventory & Maintenance Reminders

Asset Utilization Report

Landmarks & Geofencing

Breadcrumb Trails