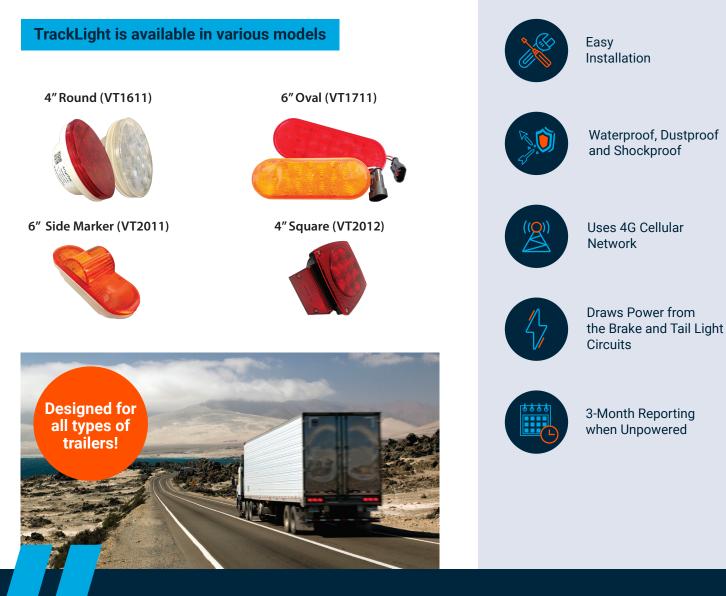

# TrackLight

### 100% Covert GPS Trailer Light

## If you can install a trailer light, you can install a TrackLight!

TrackLight is designed to look, work and install the same as a normal tail light. It delivers complete covertness, robust performance and the quickest and simplest installation of any asset tracker in the trucking industry. Using the already available trailer lighting circuits for power, it requires no extra wiring or mounting.